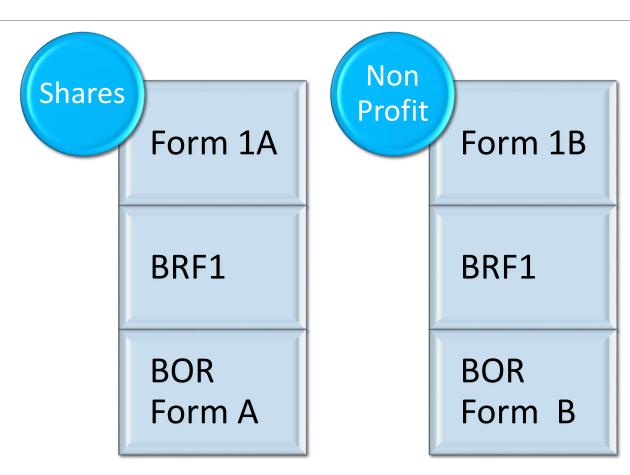

## NEW ANNUAL RETURN PACKAGES

The cost is the \$3000
The BOR Must be submitted with all Annual Returns
Late Fee applies if 28 days late.