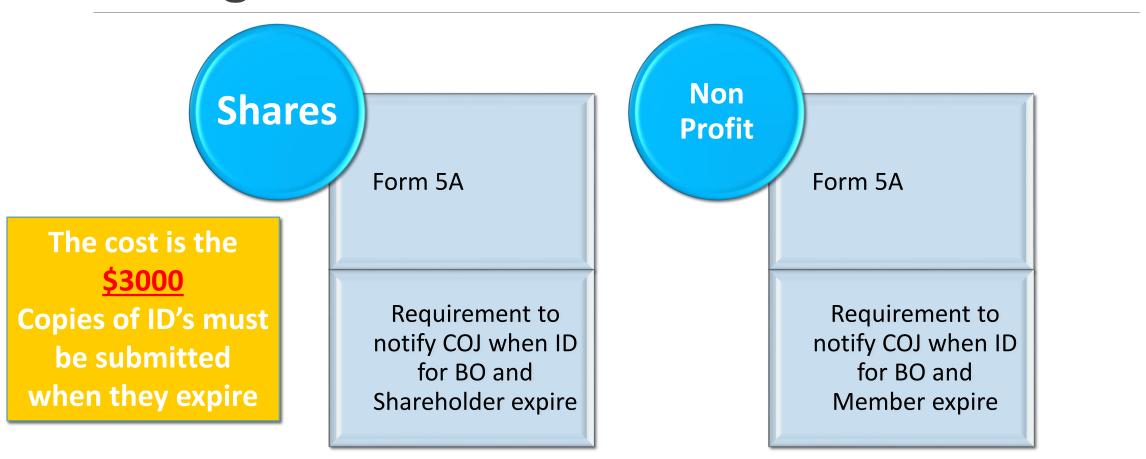

#### **Beneficial Owner Return**

- BOR: Form A (For Companies w/Shares)
- BOR Form B (For Companies wo/Shares)
- 3. BOR Form C: (For All Companies Notice of Change in Shareholder/Member /BO information)
- 4. Form 27A Notice of Change in Shareholder/Member /BO information (For Companies w/Shares)
- 5. Form 27B Notice of Change in Shareholder/Member /BO information (For Companies wo/Shares)
- 6. Form 5A Notice Change in Identification

## BO & Shareholder/Member Data Collection

| EXISTING BO & SHAREHOLDER INFO      | ADDITIONAL BO & SHAREHOLDER INFO (NEW)         | Additional Uploads/Correspondence (New)                                                                                                                                                                                                                                                                                |
|-------------------------------------|------------------------------------------------|------------------------------------------------------------------------------------------------------------------------------------------------------------------------------------------------------------------------------------------------------------------------------------------------------------------------|
| Name Address Nationality Occupation | TRN  Date of Birth  BO Relationship to company | <ul> <li>All Shareholders &amp;BO's must provide:</li> <li>Identification eg: Driver's license or Passport etc.</li> <li>The ID # and date of expiry must be recorded</li> <li>All Corporate Shareholders/Members:         <ul> <li>Certificate of Inc if an overseas company must be provided.</li> </ul> </li> </ul> |

## 5 General

Identification documents are to be provided at incorporation, annual returns, return of allotments and changes in membership and beneficial ownership information.