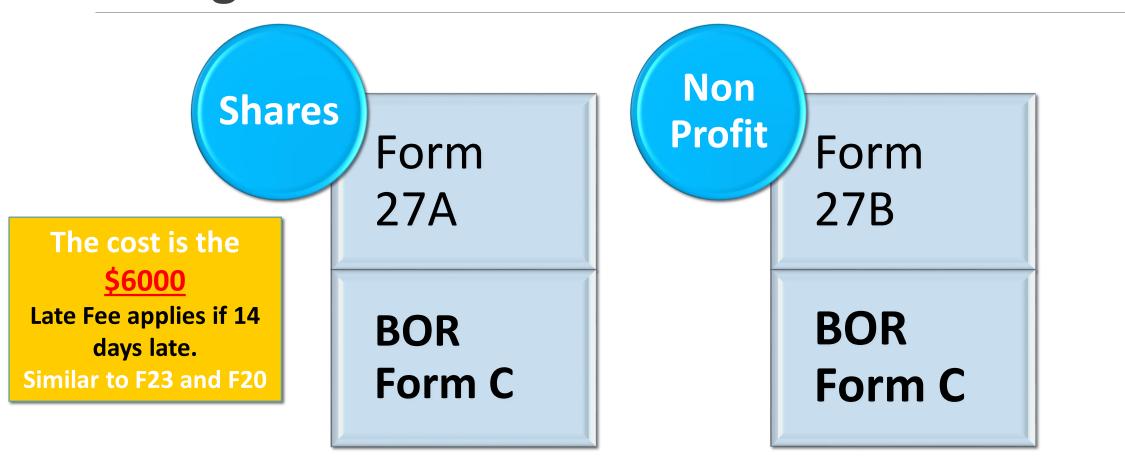

#### **Beneficial Owner Return**

- BOR: Form A (For Companies w/Shares)
- BOR Form B (For Companies wo/Shares)
- 3. BOR Form C: (For All Companies Notice of Change in Shareholder/Member /BO information)
- 4. Form 27A Notice of Change in Shareholder/Member /BO information (For Companies w/Shares)
- 5. Form 27B Notice of Change in Shareholder/Member /BO information (For Companies wo/Shares)
- 6. Form 5A Notice Change in Identification

## DOCUMENT ACCEPTANCE RULES

May 1<sup>st</sup> 2023: New Forms- Start

May 15<sup>th</sup> 2023: Old Forms Stop

March 31<sup>st</sup> 2024: Resubmissions Old Forms Stop

All companies must file a change in Beneficial Owner on Form 27A/B with the BOR Forms attached. Exemption for public and non-profit companies. This form is used for addition, removal and change in particulars of members and beneficial owners.