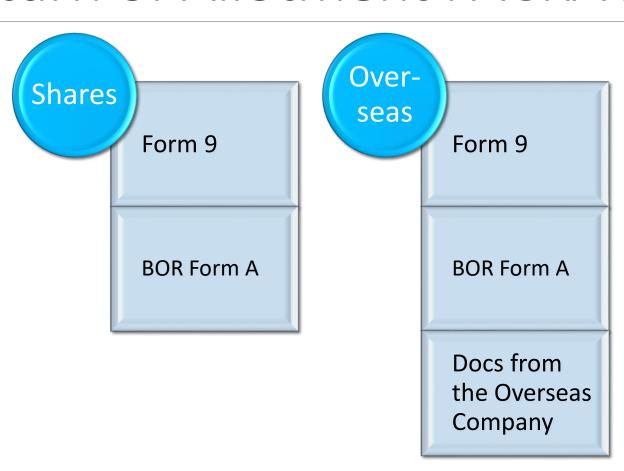

#### **INCORPORATION FORMS**

Forms 1 A : All references to BO have been removed.

All Forms 1A to 1 D now have a note that the relevant BO Form has been attached

Form 31: Has been split into 2 forms

- 31 A for Overseas Companies with Shares &31 B for overseas Companies without shares
- a note that the relevant BO Form has been attached.

#### **ANNUAL RETURNS**

Forms 19 A : All references to BO have been removed.

All Forms 19A to 1 9B now have a note that the relevant BO Form has been attached.

Status Quo Annual Returns

Form 19E-A: Companies with Shares

## NEW COMPANY PACKAGES: Overseas

Share Non Profit Form 31A Form 31B **BOR Form A BOR Form B Certified Copies Certified Copies** of The of The Constituent Constituent Docs of the Docs of the Company Company