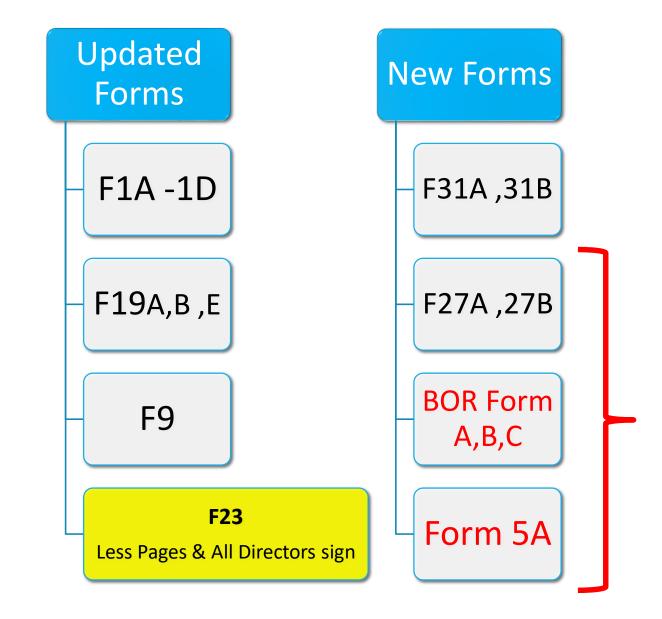

## The Form Packages

## NEW COMPANY PACKAGES: Local

The cost is the \$3000
The BOR Must be submitted with all New Companies